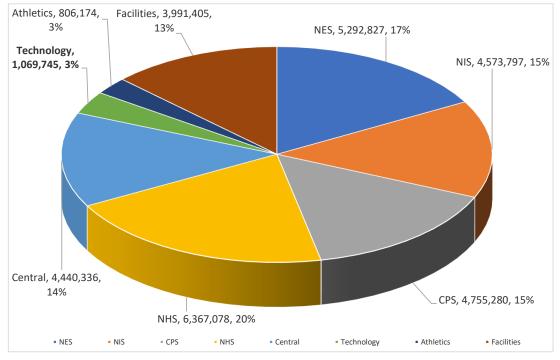

## Technology Department is 3% of SY2020-2021 School Committee Budget

Technology Department Payroll is 48% of Technology Budget

| FY2022 Forecast   |       | KEY to PROPOSED CHANGES                                     | Projected     | (Account Line Number) |             |
|-------------------|-------|-------------------------------------------------------------|---------------|-----------------------|-------------|
| Location          | ftes. | ITEM                                                        | <u>\$\$\$</u> | <u>Org.</u>           | <u>Obj.</u> |
| <b>Technology</b> |       |                                                             |               |                       |             |
| CENT              | 0.0   | Tech * increase funding in Technology Professional Services | 10,000        | 13865                 | 53100       |
| CENT              | 0.0   | Tech * decrease funding in Technology Equipment             | -10,000       | 13865                 | 54206       |
| CENT              | 0.0   | Tech * increase funding in Technology Software              | 24,000        | 13865                 | 58506       |
|                   | 0.0   |                                                             | 24,000 (+     | •)                    |             |