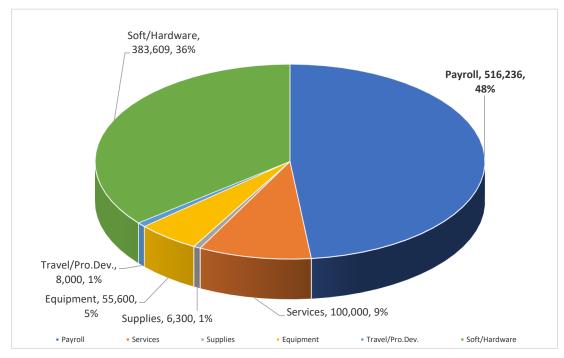

## Technology Department is 3% of SY2020-2021 School Committee Budget

Technology Department Payroll is 48% of Technology Budget

| FY2022 Forecast   |       | KEY to PROPOSED CHANGES                                     | Projected     | (Account Line Number) |             |
|-------------------|-------|-------------------------------------------------------------|---------------|-----------------------|-------------|
| Location          | ftes. | ITEM                                                        | <u>\$\$\$</u> | <u>Org.</u>           | <u>Obj.</u> |
| <b>Technology</b> |       |                                                             |               |                       |             |
| CENT              | 0.0   | Tech * increase funding in Technology Professional Services | 10,000        | 13865                 | 53100       |
| CENT              | 0.0   | Tech * decrease funding in Technology Equipment             | -10,000       | 13865                 | 54206       |
| CENT              | 0.0   | Tech * increase funding in Technology Software              | 24,000        | 13865                 | 58506       |
|                   | 0.0   |                                                             | 24,000 (+     | •)                    |             |